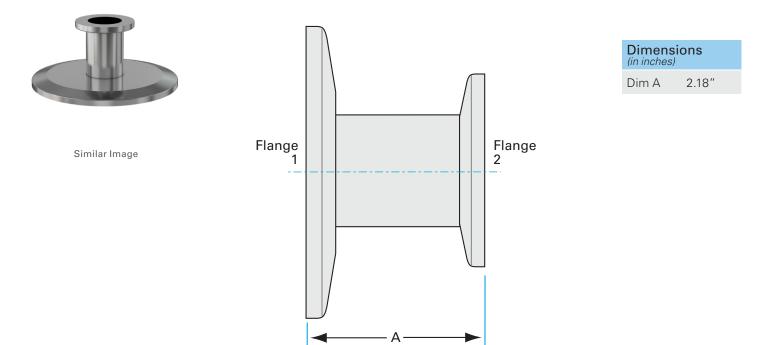

Similar Image

#### 2NR-NW-40-25

| Parameters        | Specifications                                                                             |
|-------------------|--------------------------------------------------------------------------------------------|
| Flange 1          | DN 40 ISO-KF                                                                               |
| Туре              | Straight Reducer                                                                           |
| Flange 2          | DN 25 ISO-KF                                                                               |
| Material          | 304 stainless                                                                              |
| Tube OD           | 1″                                                                                         |
| Length            | 2.18"                                                                                      |
| Vacuum Range      | FKM: 1 · 10 <sup>-8</sup> mbar to 1 bar<br>Metal seal: 1 · 10 <sup>-10</sup> mbar to 1 bar |
| Temperature Range | FKM: -20 °C to 180 °C<br>Metal seal: -270 °C to 150 °C                                     |
| Weight            | 0.51 lbs                                                                                   |