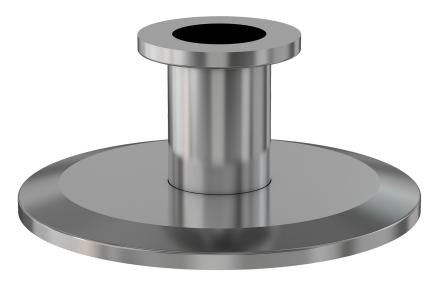

# **ISO-KF reducer nipple** NW-40 to NW-25 reducer nipple

Part number: 2NR-NW-40-25

### **ISO-KF reducer nipple** NW-40 to NW-25 reducer nipple

- ISO-KF flanges are manufactured in accordance with DIN 28403 and ISO 2861
- Most common standard lengths and sizes listed
- Many others available, including a range of 316L material and preps for metric tubing
- Contact us at 800-824-4166 if you can't find exactly what you need

#### 2NR-NW-40-25

| Parameters        | Specifications                                                                             |
|-------------------|--------------------------------------------------------------------------------------------|
| Flange 1          | DN 40 ISO-KF                                                                               |
| Туре              | Straight Reducer                                                                           |
| Flange 2          | DN 25 ISO-KF                                                                               |
| Material          | 304 stainless                                                                              |
| Tube OD           | 1″                                                                                         |
| Length            | 2.18"                                                                                      |
| Vacuum Range      | FKM: 1 · 10 <sup>-8</sup> mbar to 1 bar<br>Metal seal: 1 · 10 <sup>-10</sup> mbar to 1 bar |
| Temperature Range | FKM: -20 °C to 180 °C<br>Metal seal: -270 °C to 150 °C                                     |
| Weight            | 0.51 lbs                                                                                   |